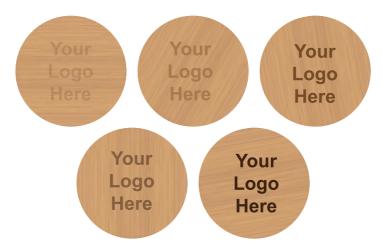

# Your Logo Here

Please note we can have up to 2mm movement when engraving - like the below: