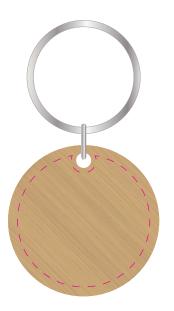

#### **Front**

# **Product Colour**

Natural

Bamboo Keyring 40 mm x 40 mm Branding Method: Laser Engraved