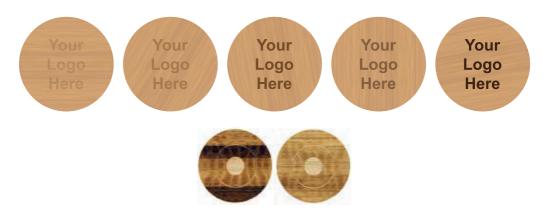

Bamboo is a natural product, the sugar cane within bamboo controls the darkness of engraving. As it is natural the level of sugar cane can vary causing the engraving colour to be different through the order. Please note every piece will be different. The below eaxmples show how the engraving colour can vary on each logo.