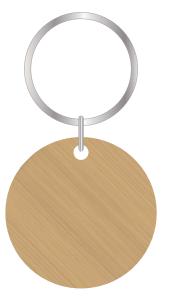

# **Approval Proof**

#### **Front**



#### Back





\*Please see disclaimer on page 2

## **Colours**



Laser Engraved

Please note that Bamboo is a natural material meaning that the colour of the engraving can vary on each item.

\*Please see disclaimer on page 2

# **Product Colour**



Natural

Bamboo Keyring 40 mm x 40 mm Branding Method: Laser Engraved

## **Fitment**



## **Terms & Conditions**

It is the clients responsibility to check the above artwork has been produced correctly by our factory to suit the manufacturing process. Whilst every effort has been made to copy the artwork provided, certain pantones have a tolerance of -10% +10% colour variation.

Please note colours can vary from monitor so always check the pantone.

Any correction/amendments after Moulds/Screens have been created will result in a new Mould/Screen be